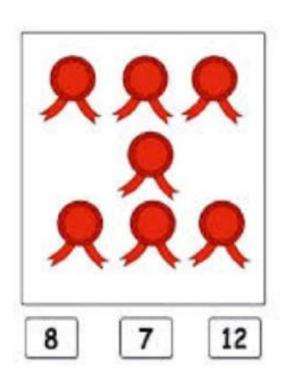

STUDENT'S NAME **FATHER'S NAME MOTHER'S NAME CLASS** ROLL NUMBER

Colour the objects equal to the corresponding number.







Page 4 of 16

# Count the number of images in each box and colour











# चित्र का सही वर्ण को ढूंढ कर गोला बनाओ

| चित्र का सही वर्ण को ढूंढ कर गोला बनाओ<br>आ आ ऊ इ<br>इ ई ऊ ई<br>उ ऊ ई ई<br>आ उ इ उ |          |          |   |                            |
|------------------------------------------------------------------------------------|----------|----------|---|----------------------------|
| 9                                                                                  | आ        | अ        | ऊ | इ                          |
| of a                                                                               | इ        | ई        | ऊ | ई                          |
|                                                                                    | उ        | ऊ        | ई | ई                          |
| 一