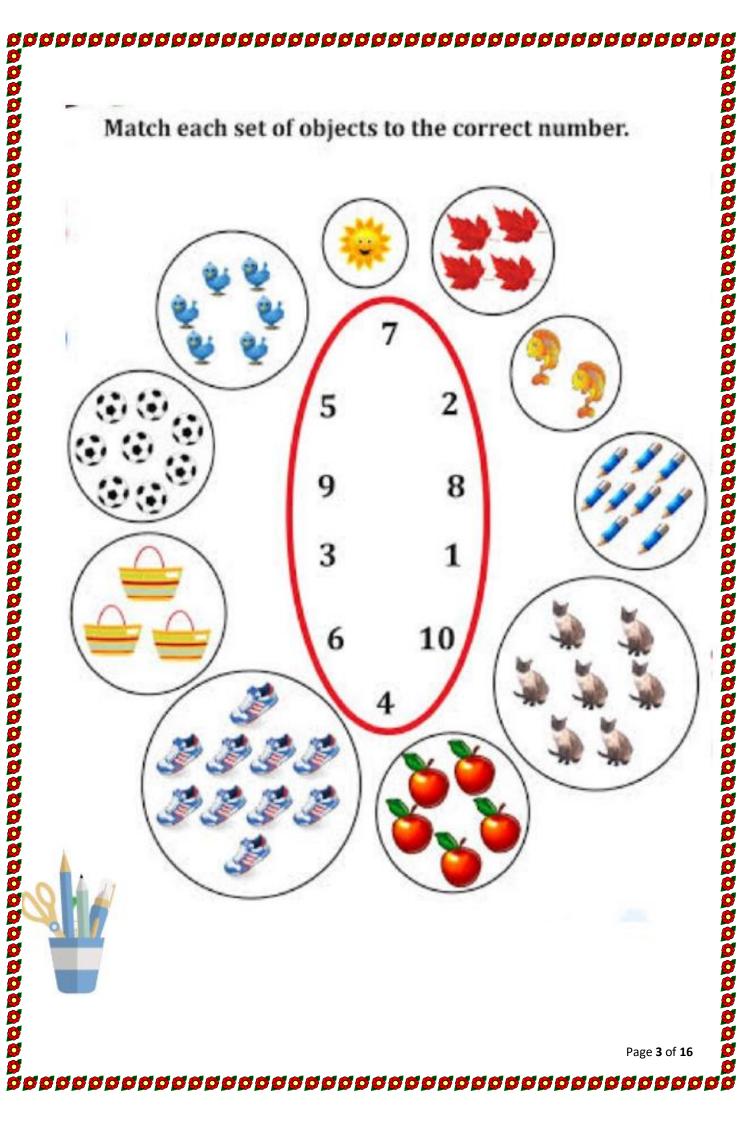

STUDENT'S NAME **FATHER'S NAME MOTHER'S NAME CLASS** ROLL NUMBER

Colour the objects equal to the corresponding number.







Page 4 of 16

# Count the number of images in each box and colour











# चित्र का सही वर्ण को ढूंढ कर गोला बनाओ

| चित्र का सही वर्ण को ढूंढ कर गोला बनाओ<br>आ आ ऊ इ<br>इ ई ऊ ई<br>उ ऊ ई ई<br>आ उ इ उ |          |          |   |                            |
|------------------------------------------------------------------------------------|----------|----------|---|----------------------------|
| 9                                                                                  | आ        | अ        | ऊ | इ                          |
| of a                                                                               | इ        | ई        | ऊ | ई                          |
|                                                                                    | उ        | ऊ        |