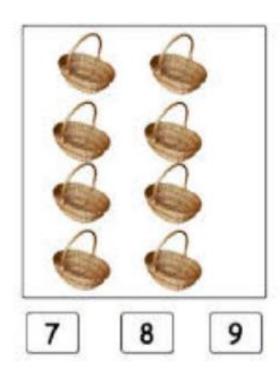

STUDENT'S NAME **FATHER'S NAME MOTHER'S NAME CLASS** ROLL NUMBER

Colour the objects equal to the corresponding number.







Page 4 of 16

# Count the number of images in each box and colour











# चित्र का सही वर्ण को ढूंढ कर गोला बनाओ

| चित्र का सही वर्ण को ढूंढ कर गोला बनाओ<br>आ आ ऊ इ<br>इ ई ऊ ई<br>उ ऊ ई ई<br>आ उ इ उ |          |          |   |                            |
|------------------------------------------------------------------------------------|----------|----------|---|----------------------------|
| 9                                                                                  | आ        | अ        | ऊ | इ                          |
| of a                                                                               | इ        | ई        | ऊ | ई                          |
|                                                                                    | उ        | ऊ        | ई | ई                          |
| 一