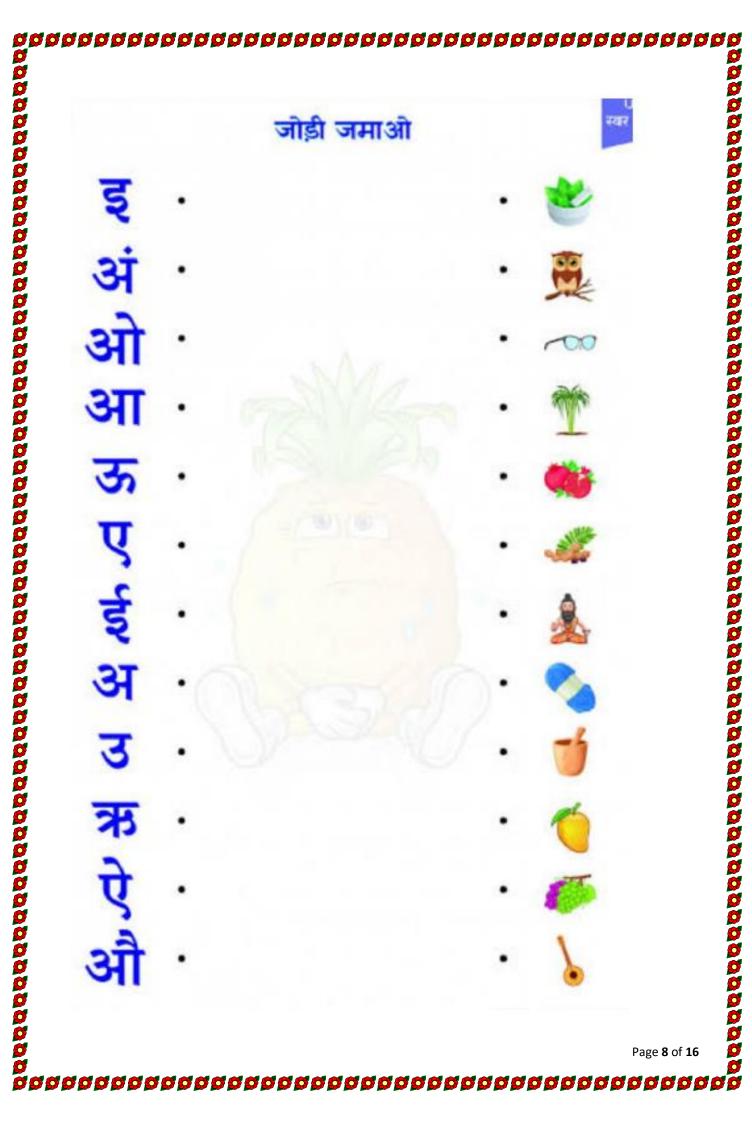

| इ        | ई        | ऊ | ई                          |
|                                                                                    | उ        | ऊ        | ई | ई                          |
| 一                                                                                  | आ        | उ        | इ | उ                          |
| A PE                                                                               | ऊ        | अ        | ऊ | ई                          |
|                                                                                    | ऊ        | अ        | आ | अ                          |
| 000000000                                                                          | 70000000 | 00000000 |   | Page <b>7</b> of <b>16</b> |



हाथी के कान में कुछ वर्ण लिखे हैं, उन्हें जोड़ कर दो, तीन और चार वर्ण वाले शब्द बनाएं।

| म च प हल ब आ |                                                    | श म र व अ छ |
|--------------|----------------------------------------------------|-------------|
|              | <u></u>                                            |             |
|              |                                                    | 1.          |
|              | <u> </u>                                           |             |
|              | <del>,                                      </del> | 1           |































































Tick (√) the pictures which begin with the following letters.



# Circle the correct picture



Page **14** of **16** 

# **ENGLISH**

- 1. Wr