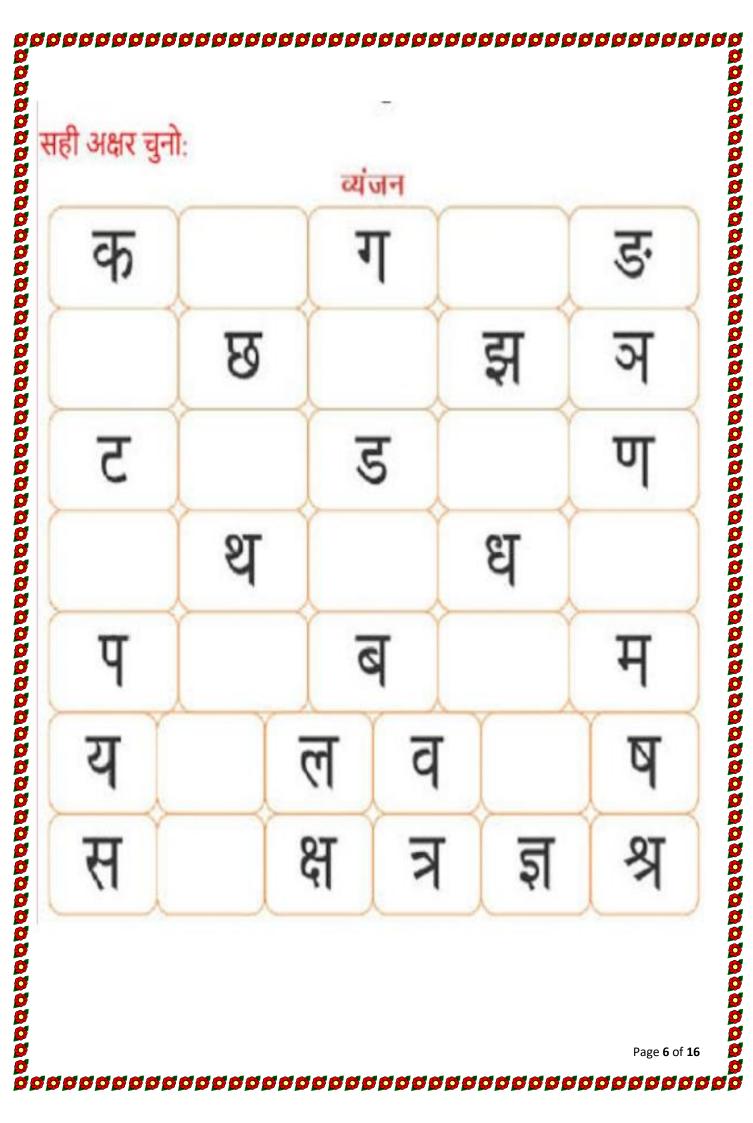

STUDENT'S NAME **FATHER'S NAME MOTHER'S NAME CLASS** ROLL NUMBER

Colour the objects equal to the corresponding number.







Page 4 of 16

# Count the number of images in each box and colour











# चित्र का सही वर्ण को ढूंढ कर गोला बनाओ

| चित्र का सही वर्ण को ढूंढ कर गोला बनाओ<br>आ आ ऊ इ<br>इ ई ऊ ई<br>उ ऊ ई ई<br>आ उ इ उ |          |          |   |                            |
|------------------------------------------------------------------------------------|----------|----------|---|----------------------------|
| 9                                                                                  | आ        | अ        | ऊ | इ                          |
| of a                                                                               | इ        | ई        | ऊ | ई                          |
|                                                                                    | उ        | ऊ        | ई | ई                          |
| 一