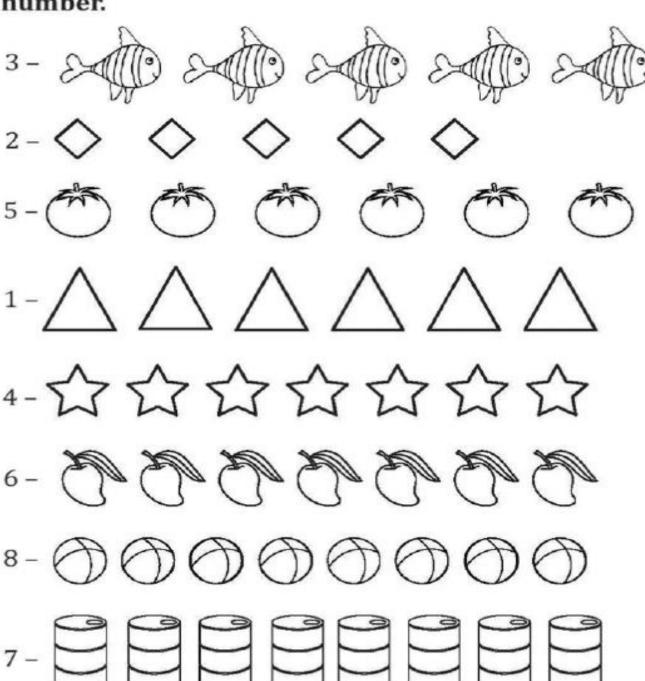

STUDENT'S NAME **FATHER'S NAME MOTHER'S NAME CLASS** ROLL NUMBER

Colour the objects equal to the corresponding number.

Page 4 of 16