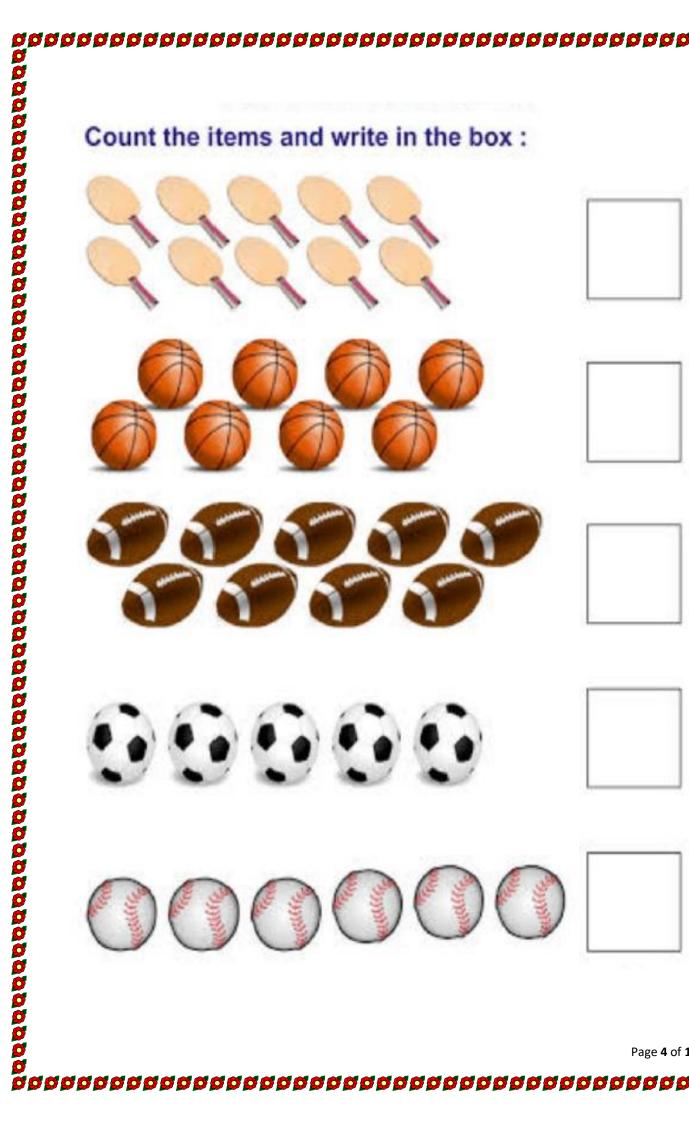

STUDENT'S NAME **FATHER'S NAME MOTHER'S NAME CLASS** ROLL NUMBER

Colour the objects equal to the corresponding number.







Page 4 of 16

# Count the number of images in each box and colour











# चित्र का सही वर्ण को ढूंढ कर गोला बनाओ

| चित्र का सही वर्ण को ढूंढ कर गोला बनाओ<br>आ आ ऊ इ<br>इ ई ऊ ई<br>उ ऊ ई ई<br>आ उ इ उ |          |          |   |                            |
|------------------------------------------------------------------------------------|----------|----------|---|----------------------------|
| 9                                                                                  | आ        | अ        | ऊ | इ                          |
| of a                                                                               | इ        | ई        | ऊ | ई                          |
|                                                                                    | उ        | ऊ        | ई