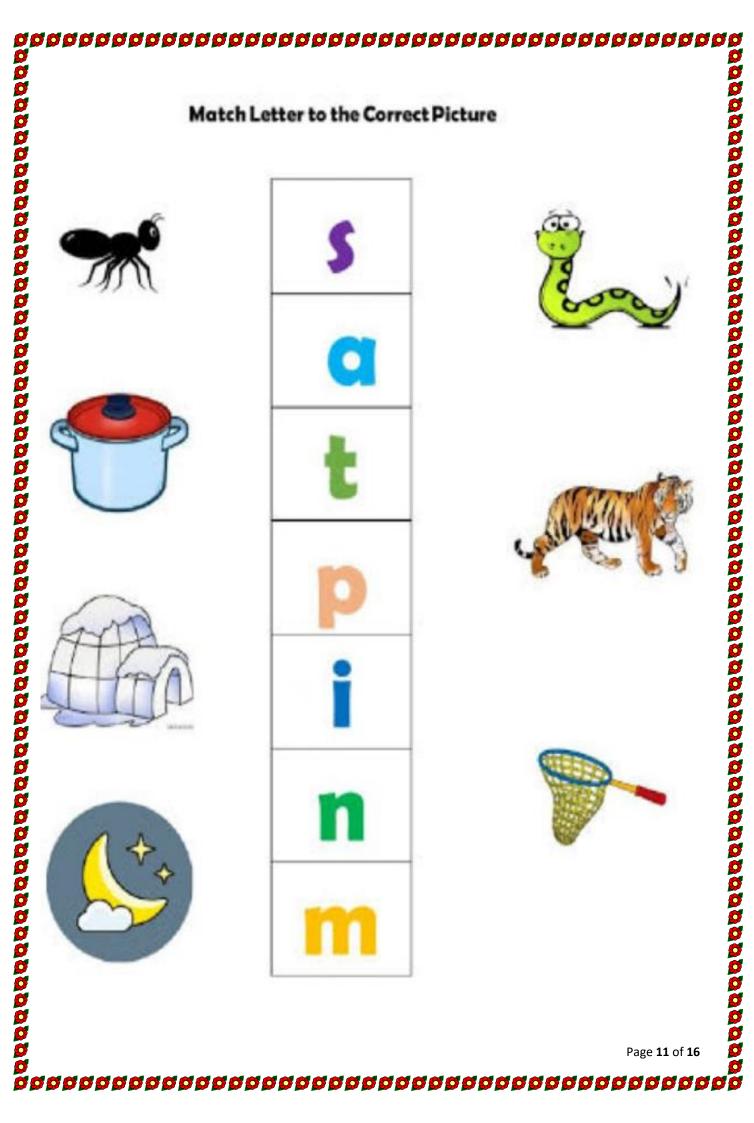

| आ | अ                          |
| 000000000                                                                          | 70000000 | 00000000 |   | Page <b>7</b> of <b>16</b> |



हाथी के कान में कुछ वर्ण लिखे हैं, उन्हें जोड़ कर दो, तीन और चार वर्ण वाले शब्द बनाएं।

| म च प हल ब आ |                                                    | श म र व अ छ |
|--------------|----------------------------------------------------|-------------|
|              | <u></u>                                            |             |
|              |                                                    | 1.          |
|              | <u> </u>                                           |             |
|              | <del>,                                      </del> | 1           |































































Tick (√) the pictures which begin with the following letters.



# Circle the correct picture



Page **14** of **16** 

# **ENGLISH**

- 1. Write 10 Sentences from 'this' and 'that'.
- 2. Make 10 pairs of singular and its plurals.
- 3. Learn and Revised all previous work.
- 4. To improve your handwriting practice one page daily. (10 pages)
- 5. Read Story Book and Learn 2 Poems.

# **MATHS**

- 1. Write the numbers name from 1 to 100.
- 2. Write and Remember Tables from 2 to 10. (10 times)
- 3. Learn and Revised all previous work.

# **SOCIAL**

- 1. Make your family tree.
- 2. Learn and Revised all previous work.

# **SCIENCE**

- Stick pictures of living and non living things in different column on A4 Size Paper.
- 2. Collect 5 pictures of plant