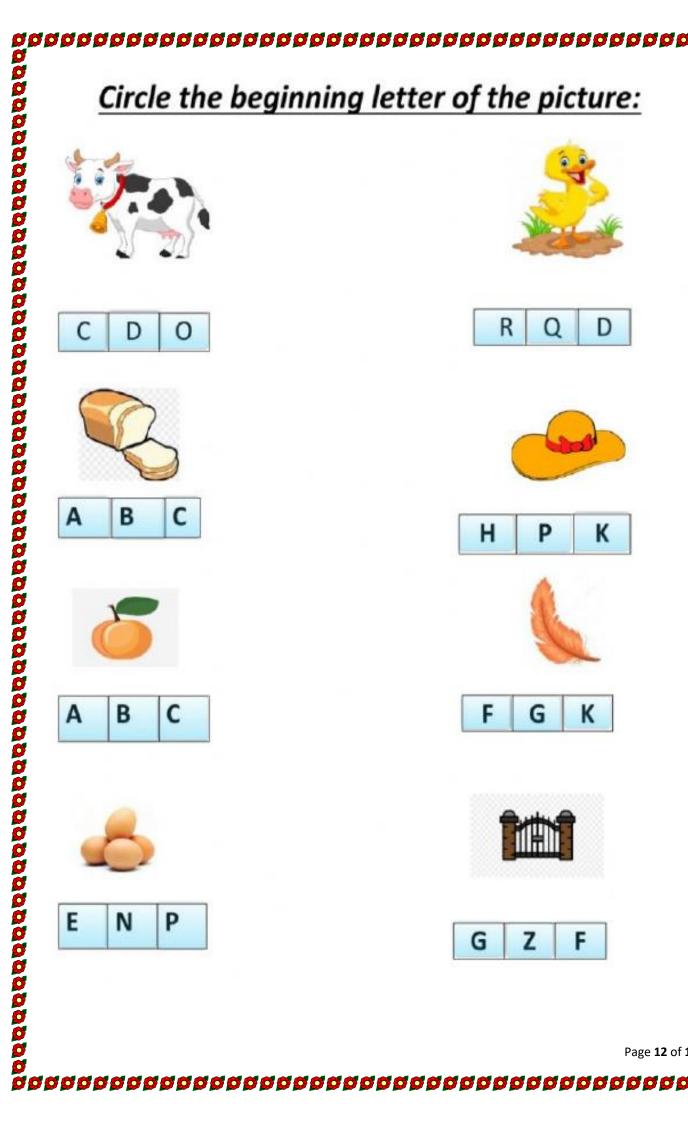

| अ                          |
| 000000000                                                                          | 70000000 | 00000000 |   | Page <b>7</b> of <b>16</b> |



हाथी के कान में कुछ वर्ण लिखे हैं, उन्हें जोड़ कर दो, तीन और चार वर्ण वाले शब्द बनाएं।

| म च प हल ब आ |                                                    | श म र व अ छ |
|--------------|----------------------------------------------------|-------------|
|              | <u></u>                                            |             |
|              |                                                    | 1.          |
|              | <u> </u>                                           |             |
|              | <del>,                                      </del> | 1           |































































Tick (√) the pictures which begin with the following letters.



# Circle the correct picture



Page **14** of **16** 

# **ENGLISH**

- 1. Write 10 Sentences from 'this' and 'that'.
- 2. Make 10 pairs of singular and its plurals.
- 3. Learn and Revised all previous work.
- 4. To improve your handwriting practice one page daily. (10 pages)
- 5. Read Story Book and Learn 2 Poems.

# **MATHS**

- 1. Write the numbers name from 1 to 100.
- 2. Write and Remember Tables from 2 to 10. (10 times)
- 3. Learn and Revised all previous work.

# **SOCIAL**

- 1. Make your family tree.
- 2. Learn and Revised all previous work.

# **SCIENCE**

- Stick pictures of living and non living things in different column on A4 Size Paper.
- 2. Collect 5 pictures of plants having t