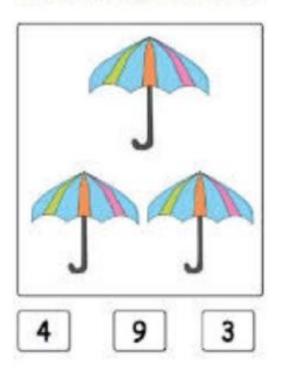

STUDENT'S NAME **FATHER'S NAME MOTHER'S NAME CLASS** ROLL NUMBER

Colour the objects equal to the corresponding number.







Page 4 of 16

# Count the number of images in each box and colour











# चित्र का सही वर्ण को ढूंढ कर गोला बनाओ

| चित्र का सही वर्ण को ढूंढ कर गोला बनाओ<br>आ आ ऊ इ<br>इ ई ऊ ई<br>उ ऊ ई ई<br>आ उ इ उ |          |          |   |                            |
|------------------------------------------------------------------------------------|----------|----------|---|----------------------------|
| 9                                                                                  | आ        | अ        | ऊ | इ                          |
| of a                                                                               | इ        | ई        | ऊ | ई                          |
|                                                                                    | उ        | ऊ        | ई | ई                          |
| 一