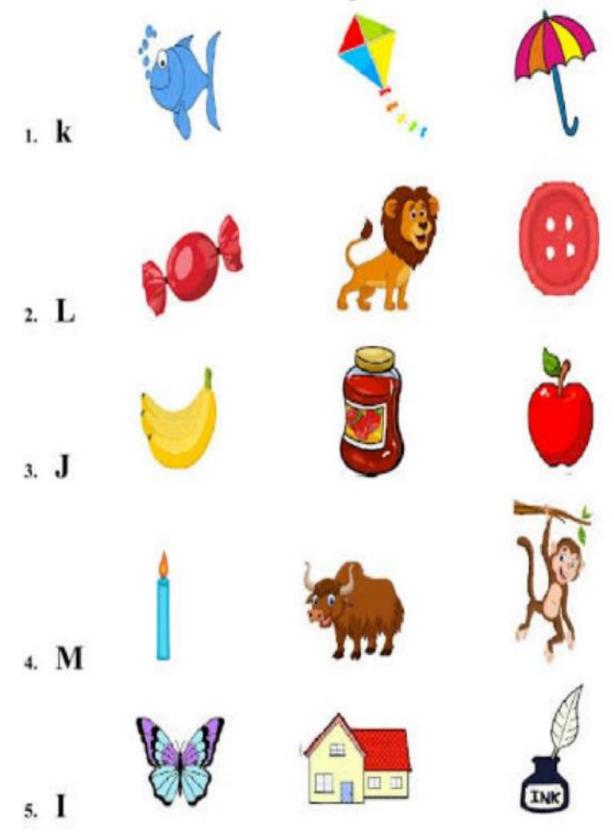

| 00000000 |   | Page <b>7</b> of <b>16</b> |



हाथी के कान में कुछ वर्ण लिखे हैं, उन्हें जोड़ कर दो, तीन और चार वर्ण वाले शब्द बनाएं।

| म च प हल ब आ |                                                    | श म र व अ छ |
|--------------|----------------------------------------------------|-------------|
|              | <u></u>                                            |             |
|              |                                                    | 1.          |
|              | <u> </u>                                           |             |
|              | <del>,                                      </del> | 1           |































































Tick (√) the pictures which begin with the following letters.



# Circle the correct picture



Page **14** of **16** 

# **ENGLISH**

- 1. Write 10 Sentences from 'this' and 'that'.
- 2. Make 10 pairs of singular and its plurals.
- 3. Learn and Revised all previous work.
- 4. To improve your handwriting practice one page daily. (10 pages)
- 5. Read Story Book and Learn 2 Poems.

# **MATHS**

- 1. Write the numbers name from 1 to 100.
- 2. Write and Remember Tables from 2 to 10. (10 times)
- 3. Learn and Revised all previous work.

# **SOCIAL**

- 1. Make your family tree.
- 2. Learn and Revised all previous work.

# **SCIENCE**

- Stick pictures of living and non living things in different column on A4 Size Paper.
- 2. Collect 5 pictures of plants having thorns paste them on A4 Size Paper and write their name.
- 3. Learn and Revised all previous work.

# हिन्दी

- 1. अभी तक जो भी