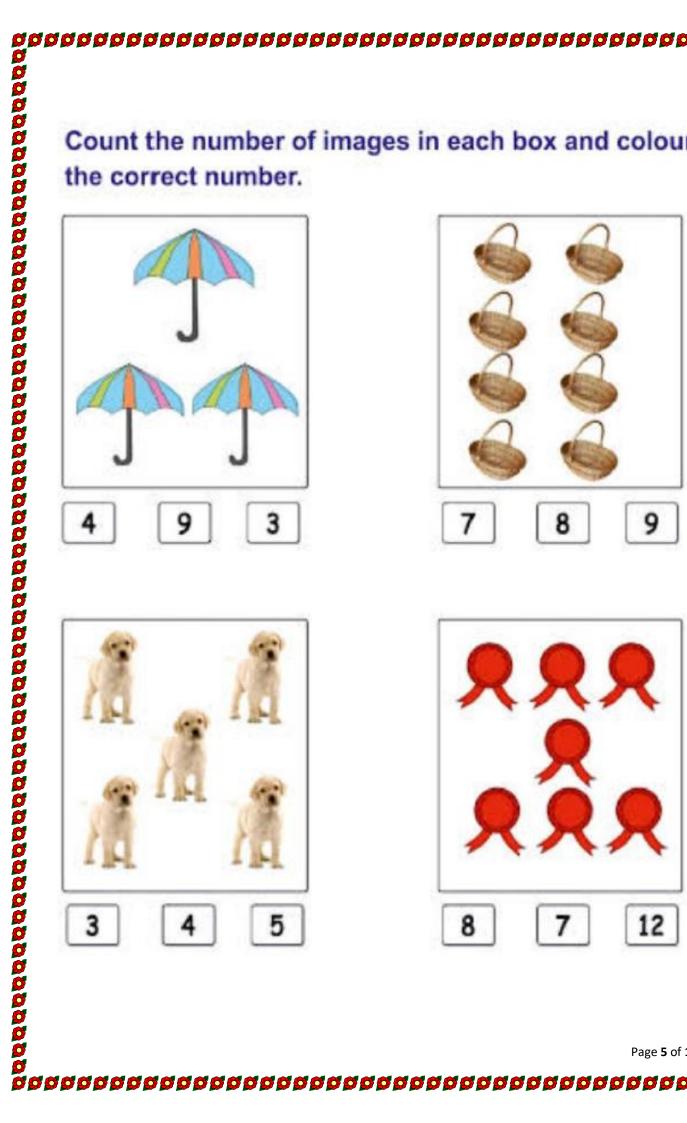

STUDENT'S NAME **FATHER'S NAME MOTHER'S NAME CLASS** ROLL NUMBER

Colour the objects equal to the corresponding number.







Page 4 of 16

# Count the number of images in each box and colour











# चित्र का सही वर्ण को ढूंढ कर गोला बनाओ

| चित्र का सही वर्ण को ढूंढ कर गोला बनाओ<br>आ आ ऊ इ<br>इ ई ऊ ई<br>उ ऊ ई ई<br>आ उ इ उ |          |          |   |                            |
|------------------------------------------------------------------------------------|----------|----------|---|----------------------------|
| 9                                                                                  | आ        | अ        | ऊ | इ                          |
| of a                                                                               | इ        | ई        | ऊ | ई                          |
|                                                                                    | उ        | ऊ        | ई | ई                          |
| 一