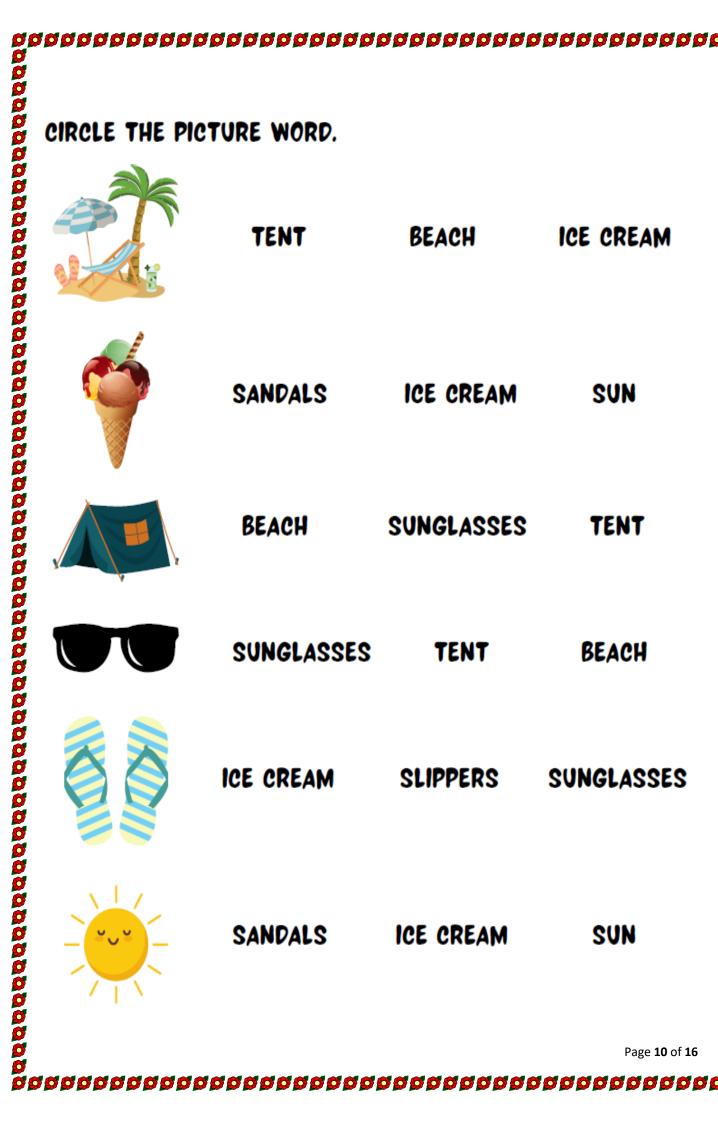

| ऊ        | अ        | आ | अ                          |
| 000000000                                                                          | 70000000 | 00000000 |   | Page <b>7</b> of <b>16</b> |



हाथी के कान में कुछ वर्ण लिखे हैं, उन्हें जोड़ कर दो, तीन और चार वर्ण वाले शब्द बनाएं।

| म च प हल ब आ |                                                    | श म र व अ छ |
|--------------|----------------------------------------------------|-------------|
|              | <u></u>                                            |             |
|              |                                                    | 1.          |
|              | <u> </u>                                           |             |
|              | <del>,                                      </del> | 1           |































































Tick (√) the pictures which begin with the following letters.



# Circle the correct picture



Page **14** of **16** 

# **ENGLISH**

- 1. Write 10 Sentences from 'this' and 'that'.
- 2. Make 10 pairs of singular and its plurals.
- 3. Learn and Revised all previous work.
- 4. To improve your handwriting practice one page daily. (10 pages)
- 5. Read Story Book and Learn 2 Poems.

# **MATHS**

- 1. Write the numbers name from 1 to 100.
- 2. Write and Remember Tables from 2 to 10. (10 times)
- 3. Learn and Revised all previous work.

# **SOCIAL**

- 1. Make your family tree.
- 2. Learn and Revised all previous work.

# **SCIENCE**

- Stick pictures of living and non living things in different column on A4 Size Paper.
- 2. Collect