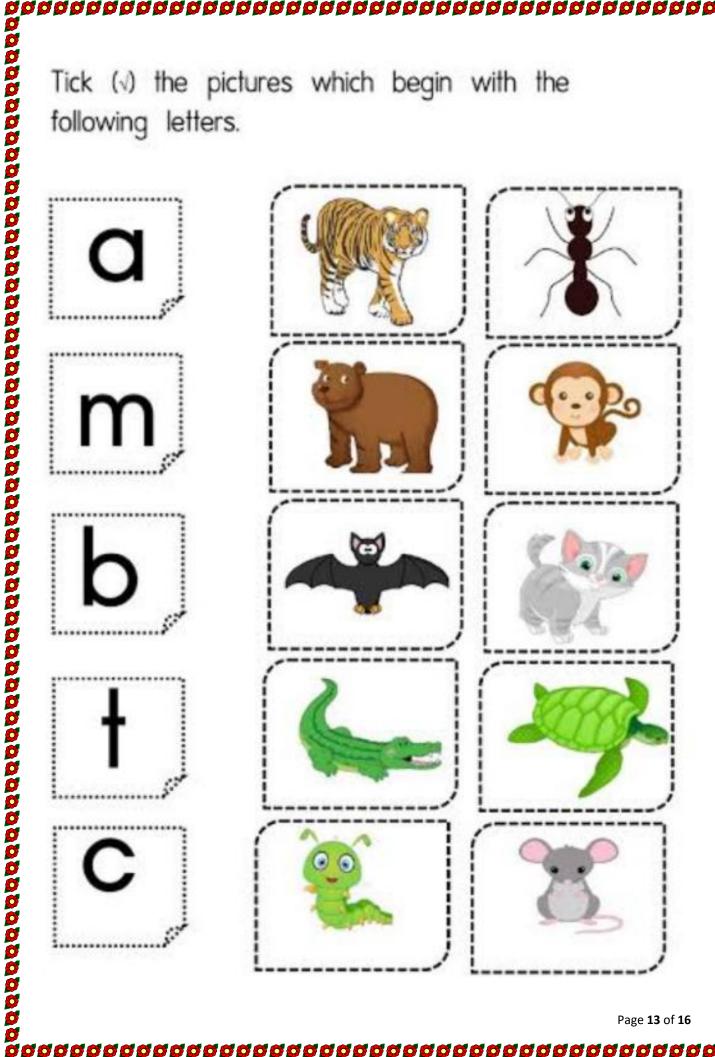

| 70000000 | 00000000 |   | Page <b>7</b> of <b>16</b> |



हाथी के कान में कुछ वर्ण लिखे हैं, उन्हें जोड़ कर दो, तीन और चार वर्ण वाले शब्द बनाएं।

| म च प हल ब आ |                                                    | श म र व अ छ |
|--------------|----------------------------------------------------|-------------|
|              | <u></u>                                            |             |
|              |                                                    | 1.          |
|              | <u> </u>                                           |             |
|              | <del>,                                      </del> | 1           |































































Tick (√) the pictures which begin with the following letters.



# Circle the correct picture



Page **14** of **16** 

# **ENGLISH**

- 1. Write 10 Sentences from 'this' and 'that'.
- 2. Make 10 pairs of singular and its plurals.
- 3. Learn and Revised all previous work.
- 4. To improve your handwriting practice one page daily. (10 pages)
- 5. Read Story Book and Learn 2 Poems.

# **MATHS**

- 1. Write the numbers name from 1 to 100.
- 2. Write and Remember Tables from 2 to 10. (10 times)
- 3. Learn and Revised all previous work.

# **SOCIAL**

- 1. Make your family tree.
- 2. Learn and Revised all previous work.

# **SCIENCE**

- Stick pictures of living and non living things in different column on A4 Size Paper.
- 2. Collect 5 pictures of plants having thorns paste them on A4 Size Paper and write their name.
- 3. Learn and Revised all previous wor